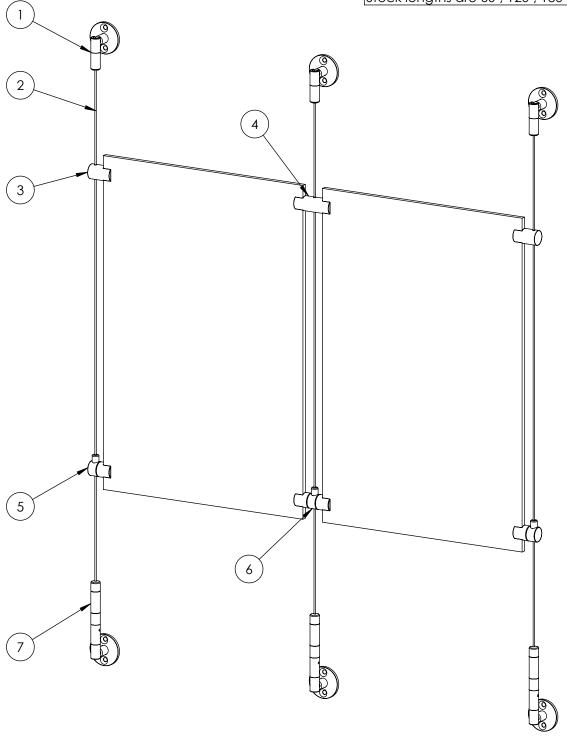

# 3-CABLE WALL MOUNTED SIGN SYSTEM WITH SIDE **CLAMPS**

| BILL OF MATERIALS |                    |      |
|-------------------|--------------------|------|
| ITEM #            | GRIPLOCK P/N       | QTY. |
| 1                 | DG-CC-JU-APLT-SAT  | 3    |
| 2                 | DAS-20-87-xxx*     | 3    |
| 3                 | DG-GC-SAT          | 2    |
| 4                 | DG-GCX2-SAT        | 1    |
| 5                 | DG-25-SCU-SAT      | 2    |
| 6                 | DG-25-SCUX2-SAT    | 1    |
| 7                 | DG-TNS-JU-APLT-SAT | 3    |

\*xxx is length of cable in inches. Stock lengths are 60", 120", 180" & 240"

| DATE: | 07/16/08 |
|-------|----------|
| DAIE. | 0//10/00 |

FILE: 3 Cable Wall to Wall Sign