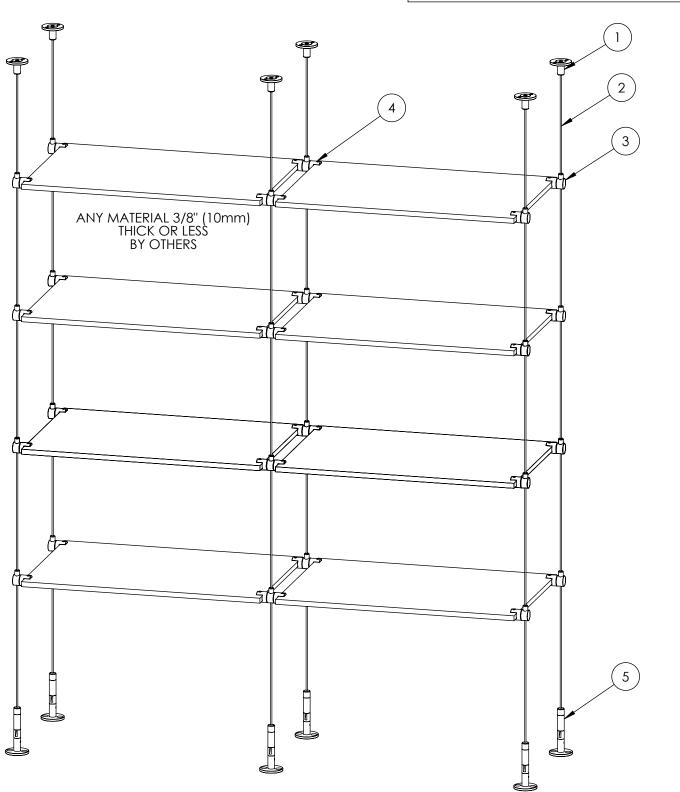

# 6-CABLE SHELVING SYSTEM WITH SIDE CLAMPS

|        | BILL OF MATERIALS |      |
|--------|-------------------|------|
| ITEM # | GRIPLOCK P/N      | QTY. |
| 1      | DG-CC-APLT-SAT    | 6    |
| 2      | DAS-25-71-xxx*    | 6    |
| 3      | DG-25-SCU-SAT     | 16   |
| 4      | DG-25-SCUX2-SAT   | 8    |
| 5      | DG-TNS-APLT-SAT   | 6    |

\*xxx is length of cable in inches. Stock lengths are 60", 120", 180" & 240"

DATE: 07/15/08

FILE: Floor to Ceiling Shelving w DG-25-SCUX2-SAT & APLT